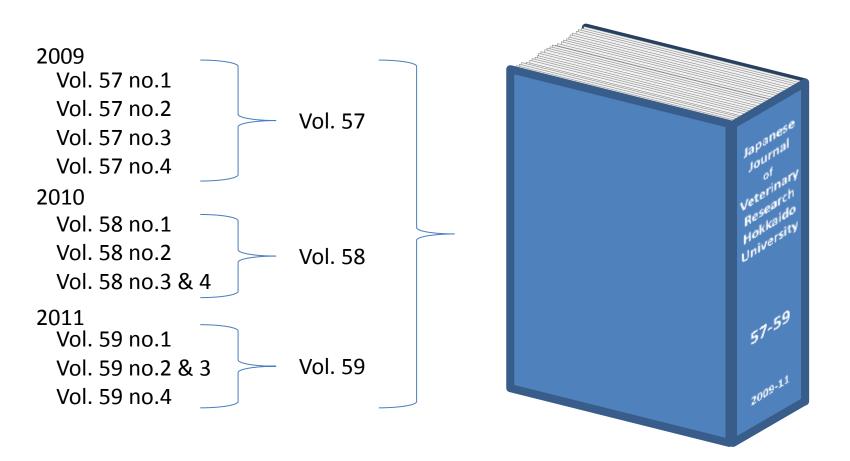

## Click the <sup>[</sup>Volumes] and you can see which ones are being bound.

Bounded magazines are stored in the automated-stacks of the Central Lib.