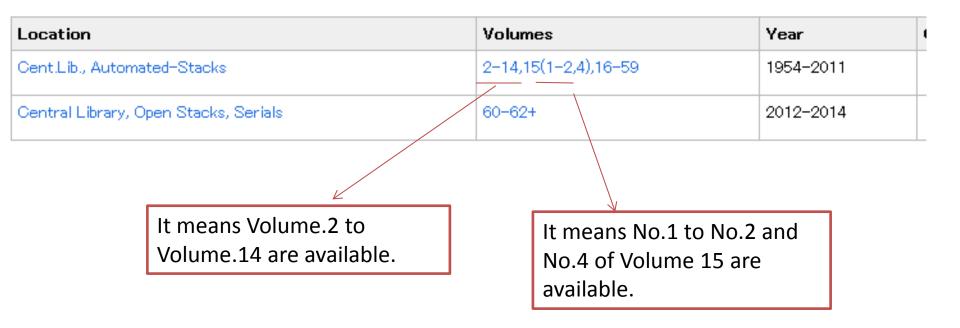

| Location                              | Volumes              | Year      | c | all No. | Comment | Сору | eDDS        |
|---------------------------------------|----------------------|-----------|---|---------|---------|------|-------------|
| Cent.Lib., Automated-Stacks           | 2-14,15(1-2,4),16-59 | 1954-2011 |   |         |         | COPY | eDDS        |
| Central Library, Open Stacks, Serials | 60-62+               | 2012-2014 |   |         |         | COPY | <b>eDDS</b> |

By checking <code>[location][volumes][year]</code> on the page, you can get the book you want.

| Location                              | Volumes                    | Year      |
|---------------------------------------|----------------------------|-----------|
| Cent.Lib., Automated-Stacks           | 2-14,15(1-2,4),16-59       | 1954-2011 |
| Central Library, Open Stacks, Serials | 60-62+                     | 2012-2014 |
|                                       |                            |           |
| 60 means the Volum<br>(quarterly ).   | ne 60 containing No.1 to N | lo.4      |

## The number outside of the bracket is the volume number and inside is the issue number. The number without bracket means that the full volumes are available.

### It is connected with a hyphen when no intervals.

| Location                              | Volumes              | Year      |
|---------------------------------------|----------------------|-----------|
| Cent.Lib., Automated-Stacks           | 2-14,15(1-2,4),16-59 | 1954-2011 |
| Central Library, Open Stacks, Serials | 60-624               | 2012-2014 |
| K                                     |                      |           |
| It means there                        | is no No.3 of Volume |           |
| 15.                                   |                      |           |

## Not mentioned numbers are unavailable.

| Location                              | Volumes              | Year      |
|---------------------------------------|----------------------|-----------|
| Cent.Lib., Automated-Stacks           | 2-14,15(1-2,4),16-59 | 1954-2011 |
| Central Library, Open Stacks, Serials | 60-62 <u>+</u>       | 2012-2014 |
|                                       |                      | 2012 2014 |
|                                       |                      |           |

It means that the No.1 of the Volume 63 will be placed here when issued.

 $\swarrow$ 

 $\lceil + \rfloor$  means that the future issues will be placed in the same place.

| Location                              | Volumes              | Year      |  |
|---------------------------------------|----------------------|-----------|--|
| Cent.Lib., Automated-Stacks           | 2-14,15(1-2,4),16-59 | 1954-2011 |  |
| Central Library, Open Stacks, Serials | 60-62+               | 2012-2014 |  |
|                                       |                      |           |  |

[Year] means the available ones issued from the eldest year to the newest year. Missing numbers are unavailable.

Magazines will be bound into volumes with a cover and a spine.

Bounded magazines would be placed differently from the general magazines under certain circumstances.