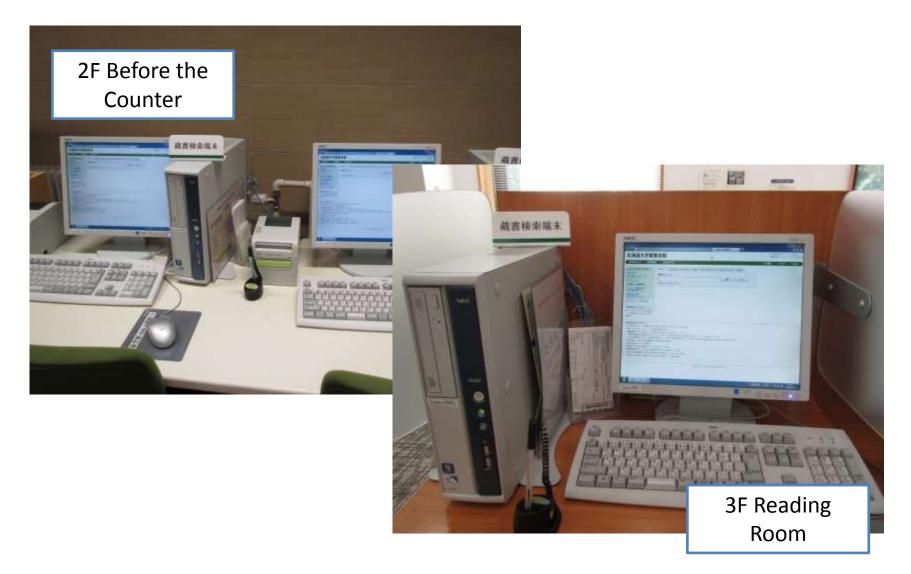

# HOW TO TAKE OUT BOUNDED MAGAZINES FROM THE AUTOMATED-STACKS?

1. Search the magazines you want at the computer located in central library.