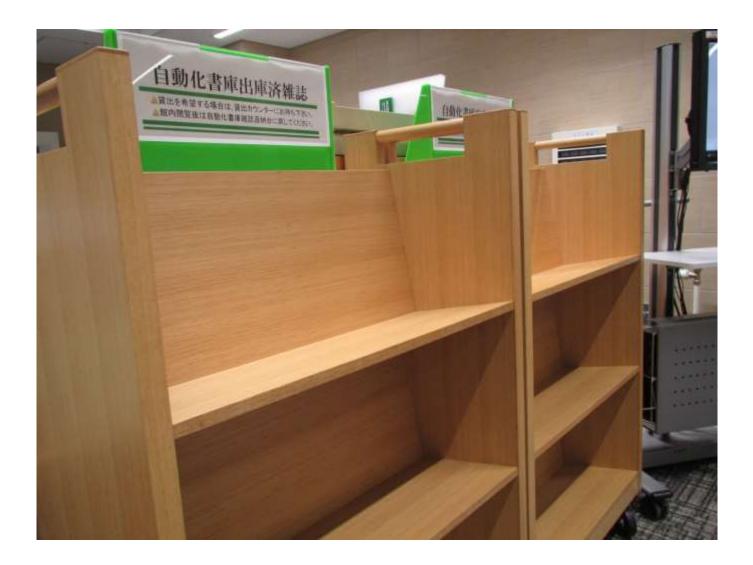

3. Click the 「Request」 where the ones you need are.

4. 10 minutes later, the magazines will be put in the private bookshelf before the counter.

5. Please return the magazines to the shelf for the automatic stack after reading.