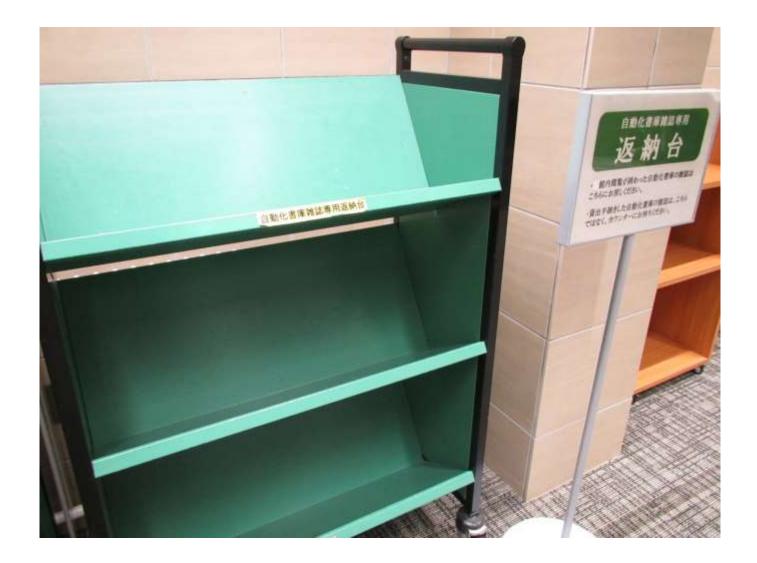

3. Click the 「Request」 where the ones you need are.

4. 10 minutes later, the magazines will be put in the private bookshelf before the counter.

5. Please return the magazines to the shelf for the automatic stack after reading.