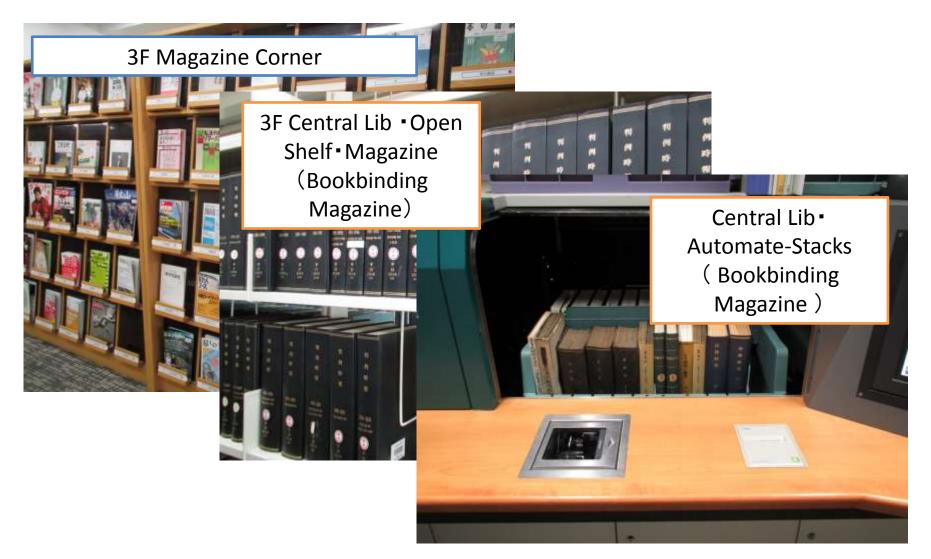

# MAGAZINE RETRIEVAL

~CENTRAL LIB AUTOMATIC STACK DIRECTION

Magazines are regularly issued with the same title .

日刊(daily) 週刊(weekly) 週2回刊 (semiweekly) 隔週刊 (biweekly) 月刊(monthly) 隔月刊 (bimonthly) 季刊 (年4回刊) (quarterly) 年2回刊 (semiannual) 年刊(annual / yearly) 隔年刊 (biennial)

**※**JJVR is issued quarterly.

... and so on

Magazines are generally be bound yearly in our library.

[Year] means the available ones issued from the eldest year to the newest year. Missing numbers are unavailable.

Magazines will be bound into volumes with a cover and a spine.

Bounded magazines would be placed differently from the general magazines under certain circumstances.

Bounded magazines are stored in the automated-stacks of the Central Lib.