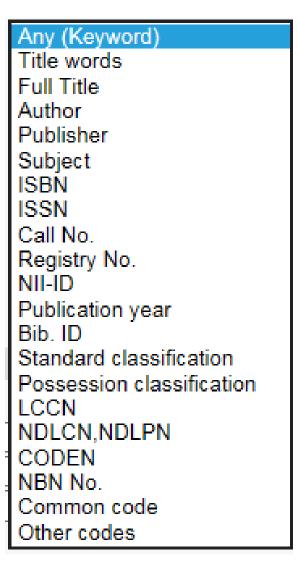

Use the pull-down menu on the right of each box to limit its field.

In addition to title, author, publisher and subject, ISBN, ISSN and

code numbers are also available to be searched.

Any (Keyword) Title words Full Title Author Publisher Subject ISBN ISSN Call No Registry No. NII-ID Publication year Bib ID Standard classification Possession classification I CCN NDLCN,NDLPN CODEN NBN No Common code Other codes