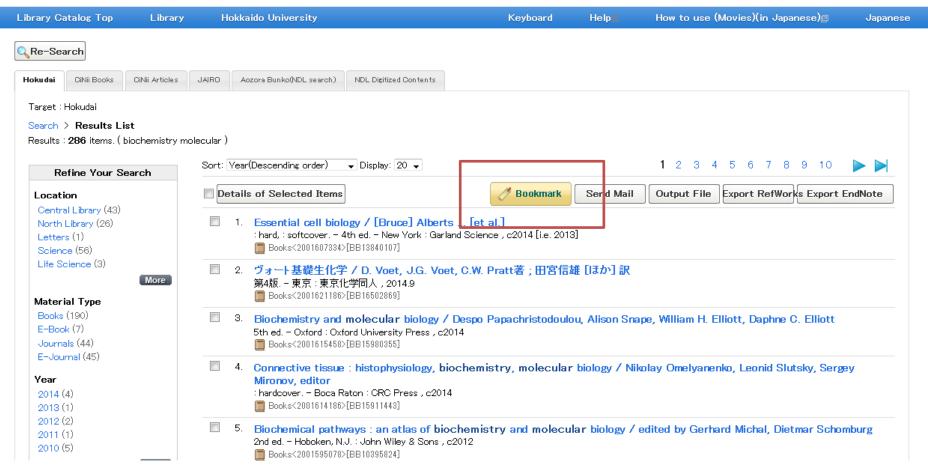

You now log in to Library Web Services

The [bookmark] button will be show on the page of search results list, when you search the materials under login.

If you click the [bookmark] button and make the registration, the information of this document would be preserved in the [bookmark] box at the top page of Library Web Services.