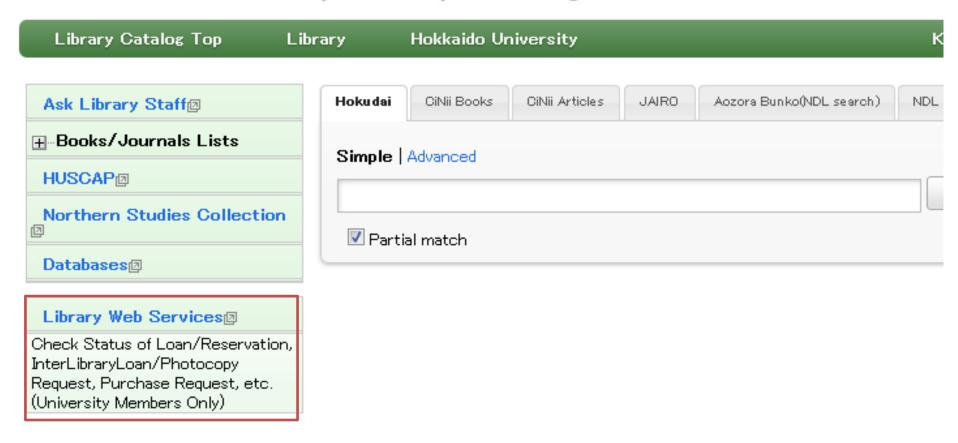

## **Hokkaido University Library Catalog**

You can use the menu left on the 「HU LIB CATALOG」to access to the top page of Lib Web Services.

The window of login will show up.

Please select the ID as your situation, and input the ID and the password.