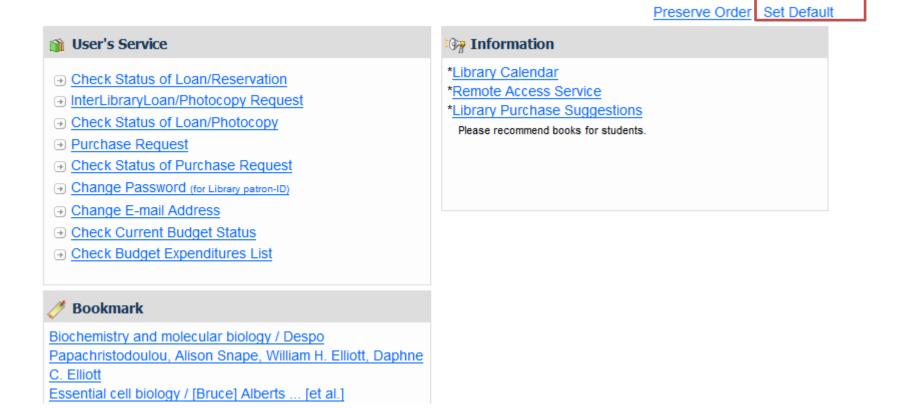

The boxes of [Information], [User's Service] and [Bookmark] could be resorted by using the mouse.

After resorting them, you could preserve the changes by clicking [Preserve Order], and you could find the changes will still effective when you login next time.

If you want to return to the initial state, please click [Set Default].

In the 「User's Service」box, all the available services will be shown up.

Please make sure that you have logged out after the usage.