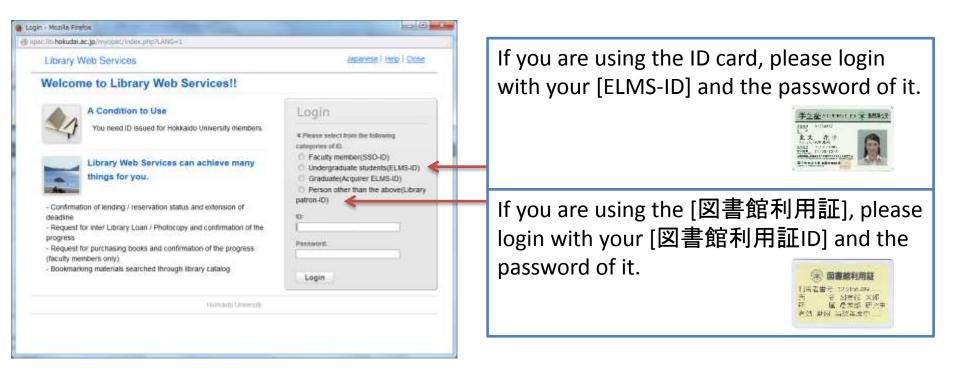

## **Hokkaido University Library Catalog**

You can use the menu left on the 「HU LIB CATALOG」to access to the top page of Lib Web Services.

The window of login will show up.

Please select the ID as your situation, and input the ID and the password.