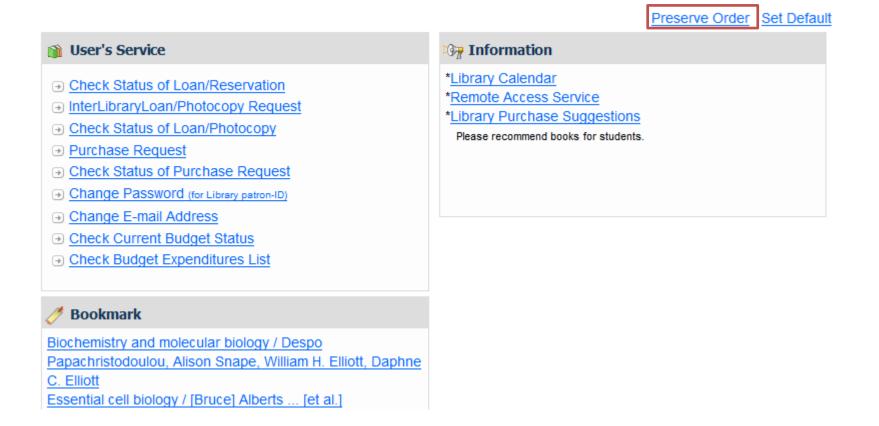

The boxes of [Information], [User's Service] and [Bookmark] could be resorted by using the mouse.

After resorting them, you could preserve the changes by clicking [Preserve Order], and you could find the changes will still effective when you login next time.

If you want to return to the initial state, please click [Set Default].

In the 「User's Service」box, all the available services will be shown up.

Please make sure that you have logged out after the usage.