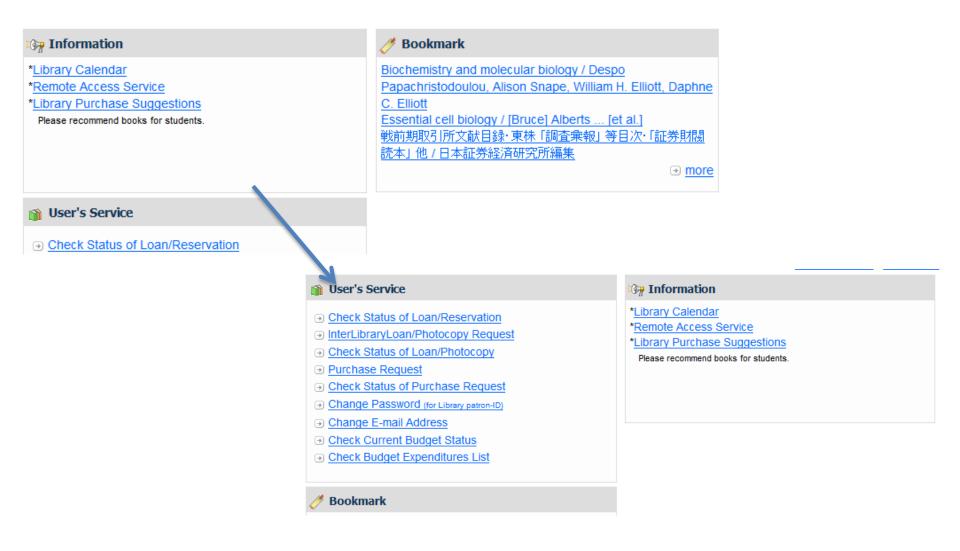

The boxes of [Information], [User's Service] and [Bookmark] could be resorted by using the mouse.

After resorting them, you could preserve the changes by clicking [Preserve Order], and you could find the changes will still effective when you login next time.

If you want to return to the initial state, please click [Set Default].

In the 「User's Service」box, all the available services will be shown up.

Please make sure that you have logged out after the usage.