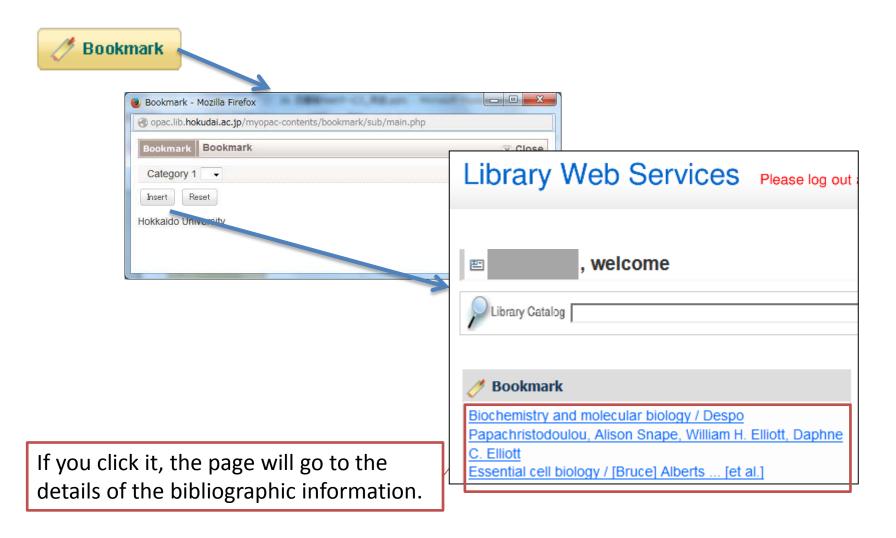

You now log in to Library Web Services

The [bookmark] button will be show on the page of search results list, when you search the materials under login.

If you click the [bookmark] button and make the registration, the information of this document would be preserved in the [bookmark] box at the top page of Library Web Services.