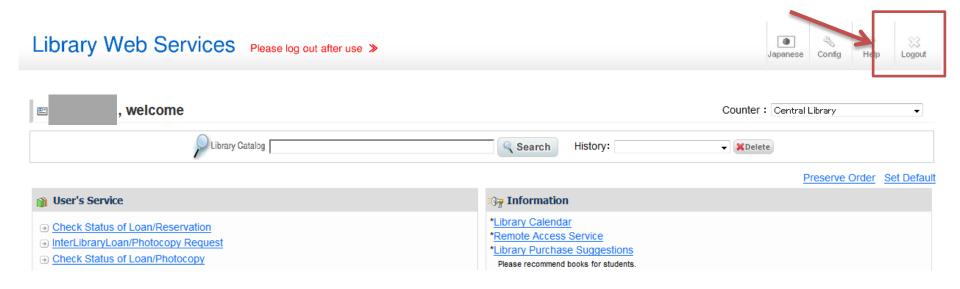

This is the top page of Library Web Services. If you are under penalty period, or if there is any document on loan by you is time-out, these kind of situations will be displayed here.

If you are login, you could search the document of Library Catalog of Hokkaido University by using the [Library Catalog Search Bar].

If you want to return to the initial state, please click [Set Default].

In the 「User's Service」box, all the available services will be shown up.

Please make sure that you have logged out after the usage.