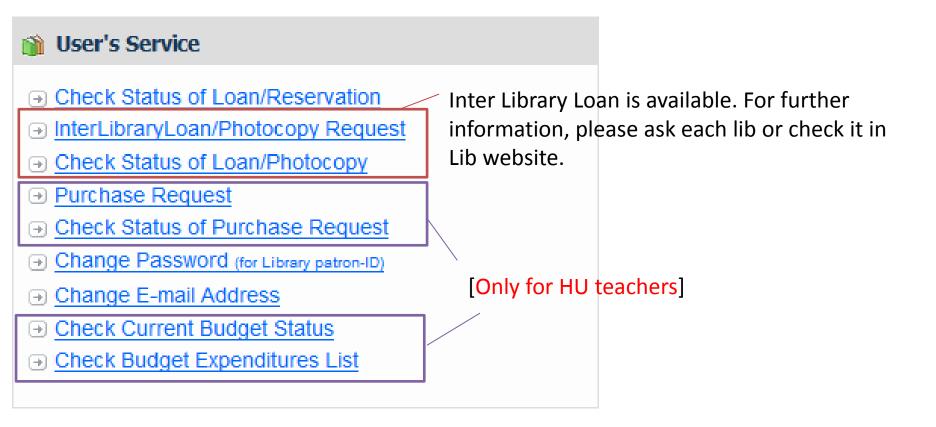

## Library Web services could supply

- The confirmation of loan period
- The reference of reservation
- The application of copy and loan
- The reference of loan history
- The confirmation of penalty
- Bookmark function

If you want to return to the initial state, please click [Set Default].

In the 「User's Service」box, all the available services will be shown up.

Please make sure that you have logged out after the usage.