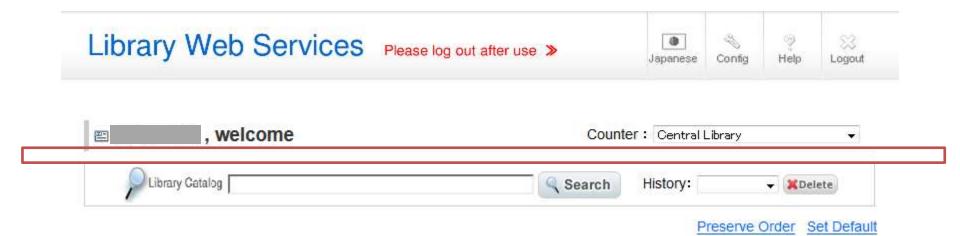

This is the top page of Library Web Services. If you are under penalty period, or if there is any document on loan by you is time-out, these kind of situations will be displayed here.

If you are login, you could search the document of Library Catalog of Hokkaido University by using the [Library Catalog Search Bar].