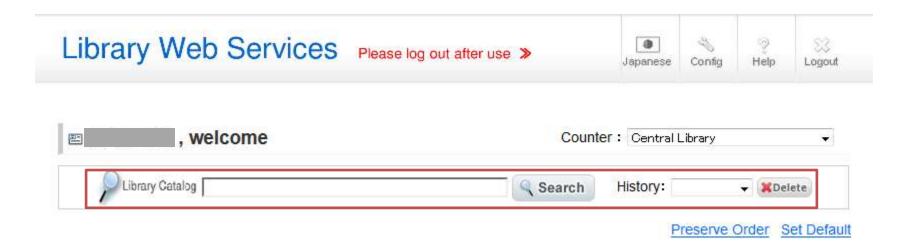

The boxes of [Information], [User's Service] and [Bookmark] could be resorted by using the mouse.

After resorting them, you could preserve the changes by clicking [Preserve Order], and you could find the changes will still effective when you login next time.

If you want to return to the initial state, please click [Set Default].

In the 「User's Service」box, all the available services will be shown up.

Please make sure that you have logged out after the usage.